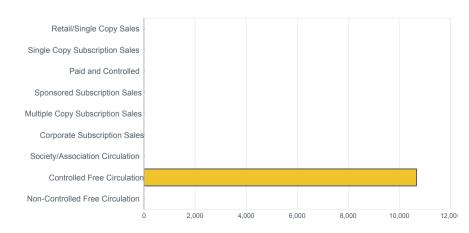

# **Key information**

**Metric type** Circulation

**ABC** total 10,674 average

Period 1 July 2015 to 30 June 2016

No of issues 6

Market sector Architecture: General Audit issue circulation analysis

| Retail & Single Copy Sales                   | 0%   |
|----------------------------------------------|------|
| Single Copy Subscription Sales               | 0%   |
| Paid and Controlled                          | 0%   |
| Sponsored Subscription Sales                 | 0%   |
| Multiple Copy Subscription Sales             | 0%   |
| Corporate Subscription Sales                 | 0%   |
| Society/Association/Organisation Circulation | 0%   |
| Controlled Free Circulation                  | 100% |
| Non-Controlled Free Circulation              | 0%   |