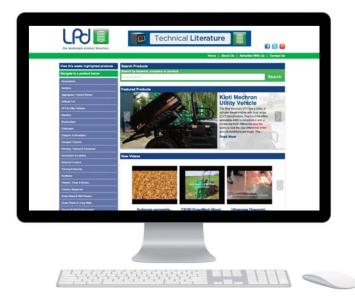

# **Search Facility**

The Landscape Product Directory has a built in search facility designed to make it easy to find your products. There are two ways to search the site:

• The Search Bar. This allows users to type in any keyword, company or product name. We will optimise the results so that your products appear in as many relevant categories as possible. • Category Search. A list of categories allows online users to navigate to relevant products and view literature, video demonstration footage, product details, images and download brochures.

# **Profile Options**

We have a profile option to fit any company, from those who may wish to feature just one product to larger companies with 20 or more products to showcase.

Listings include a company profile, full contact details, quick links to downloadable literature, video and product information. There is also a detailed overview of the product, together with high quality imagery, allowing any user to make informed decisions quickly. An example product listing is shown below.