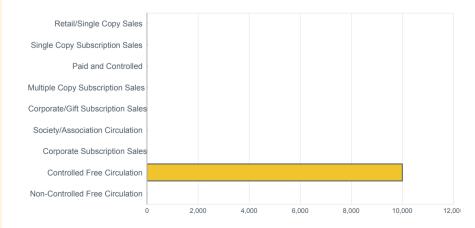

Single Copy Subscription Sales Paid and Controlled

Sponsored Subscription Sales Multiple Copy Subscription Sales

Society/Association/Organisation Circulation

Controlled Free Circulation

Non-Controlled Free Circulation

% of circulation

0%

0%

0%

0%

0%

0%

100%

0%

Audit issue circulation breakdown - Print/Digital

| Audit Issue Circulation               | 10,000 | 10,000 | - | 10,000 | 10,000 | - | - | - | - |
|---------------------------------------|--------|--------|---|--------|--------|---|---|---|---|
| Retail & Other Single Copy Sales      | -      | -      | - | -      | -      | - | - | - | - |
| Single Copy Subscription Sales        | -      | -      | - | -      | -      | - | - | - | - |
| Paid and Controlled                   | -      | -      | - | -      | -      | - | - | - | - |
| Sponsored Subscription Sales          | -      | -      |   | -      | -      |   | - | - |   |
| Multiple Copy Subscription Sales      | -      | -      |   | -      | -      |   | - | - |   |
| Corporate Subscription Sales          | -      |        | - | -      |        | - | - |   | - |
| Society/Association/Organisation      | -      | -      | - | -      | -      | - | - | - | - |
| Controlled Free Circulation           | 10,000 | 10,000 | - | 10,000 | 10,000 | - | - | - | - |
| Individual requests                   | 4,062  | 4,062  | - | 4,062  | 4,062  | - | - | - | - |
| Company requests                      | 8      | 8      |   | 8      | 8      |   | - | - |   |
| Non-requested by name                 | 4,207  | 4,207  |   | 4,207  | 4,207  |   | - | - |   |
| Non-requested by job title / function | 1,723  | 1,723  |   | 1,723  | 1,723  |   | - | - |   |
| Non-Controlled Free Circulation       | -      | -      |   | -      | -      |   | - | - |   |